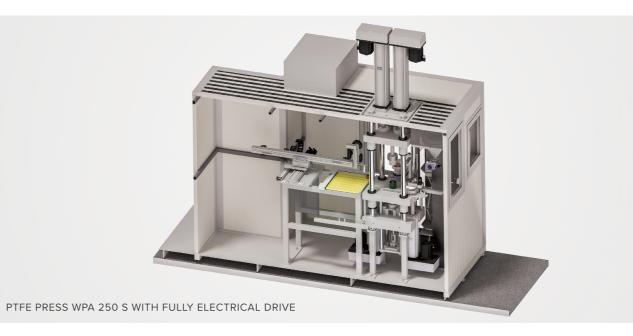

## **POWDER-PRESS AND PRESS SYSTEMS** WITH WICKERT

Wickert offers unrestricted customizable powder presses with hydraulic or electric drive.

We realize special solutions for different materials such as PTFE, fumed silica, expanded glass etc. Due to our modular design, powder parts with simple geometrics can be produced on our standard presses at unbeatable prices.

### AN OVERVIEW OF THE **ADVANTAGES OF USING WICKERT POWDER PRESSES**

- > Unlimited individualisation possible
- > Very large parts up to 3,000 x 3,000 mm possible
- > Very high pressed parts up to 2,500 mm possible
- Simple geometrics at unbeatable prices.
- > Hydraulic and electrical press axes
- > Special solutions for different materials such as PTFE, fumed silica, expanded glass etc.
- > Ejection or deduction method possible
- > Automatic filling height adjustment