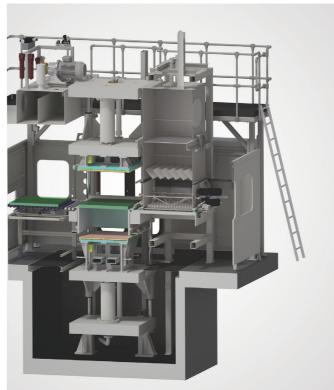

#### **5 YEAR WARRANTY ON ALL** LOAD-BEARING PARTS

FULLY AUTOMATIC PRESSING SYSTEM WPA 1000 S FOR PRODUCTION OF VIP PANELS